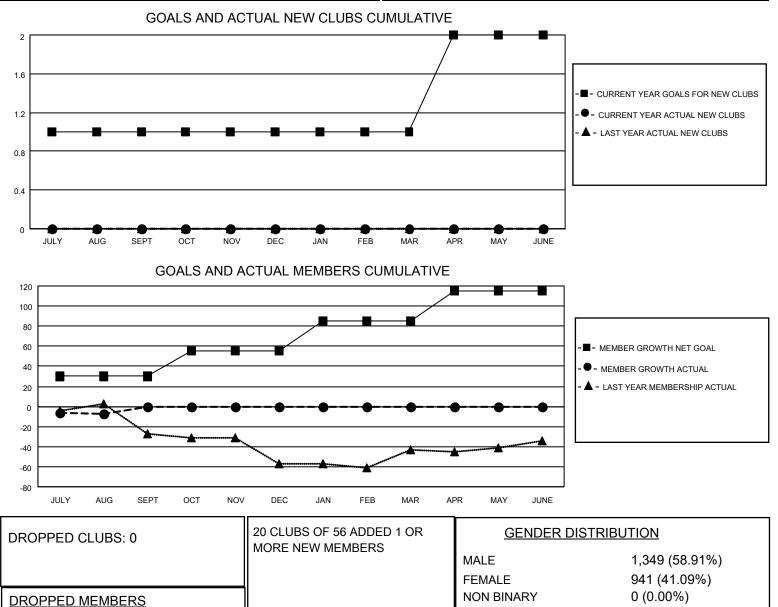

## LOCATION TEXAS

District 2 S5

Results as of: 8/31/2022

| Clubs                 |               |           |               | Members               |                        |                         |                                                    |
|-----------------------|---------------|-----------|---------------|-----------------------|------------------------|-------------------------|----------------------------------------------------|
| RESULTS FOR 2022-2023 |               |           |               | RESULTS FOR 2022-2023 |                        |                         |                                                    |
| QUARTER               | NEW CLUB GOAL | NEW CLUBS | DROPPED CLUBS | QUARTER               | BER GROWTH NET<br>GOAL | MEMBER GROWTH<br>ACTUAL | DROPPED<br>MEMBERS ACTUAL<br>(including transfers) |
| JULY/AUG/SEPT         | 1             | 0         | 0             | JULY/AUG/SEPT         | 30                     | 55                      | 52                                                 |
| OCT/NOV/DEC           | 0             | 0         | 0             | OCT/NOV/DEC           | 25                     | 0                       | 0                                                  |
| JAN/FEB/MAR           | 0             | 0         | 0             | JAN/FEB/MAR           | 30                     | 0                       | 0                                                  |
| APR/MAY/JUNE          | 1             | 0         | 0             | APR/MAY/JUNE          | 30                     | 0                       | 0                                                  |

OTHER TOTAL

DECEASED

CLUB CANCELLED

© Copyright 2022, Lions Clubs International, All Rights Reserved.

CLICK HERE FOR CUMULATIVE

MEMBERSHIP DATA

8 0

44

52

413

210

0 (0.00%)

PREFER NOT TO ANSWER

TOTAL FAMILY UNIT MEMBERS

FAMILY MEMBERS PAYING HALF DUES